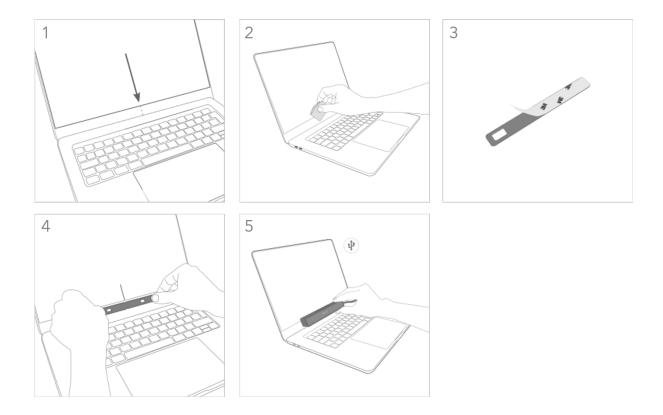

## **Display Mounting Guide**

- 1. Find the center of the lower display edge by marking manually or by using the center marker in the Smart Eye Setup Tool.
- 2. Clean the mounting area around the center with the Chem Pad<sup>™</sup> wipe.
- 3. Remove the adhesive tape cover from the bracket.
- 4. Align the center of the bracket with the center of the lower display edge. Make sure the bracket is straight. Press and hold for 30 seconds.
- 5. Attach the eye tracker to the bracket and connect the eye tracker to the computer using the supplied cable. If the cable is of type USB-A, make sure to connect it to a USB 3.0 port on the computer.